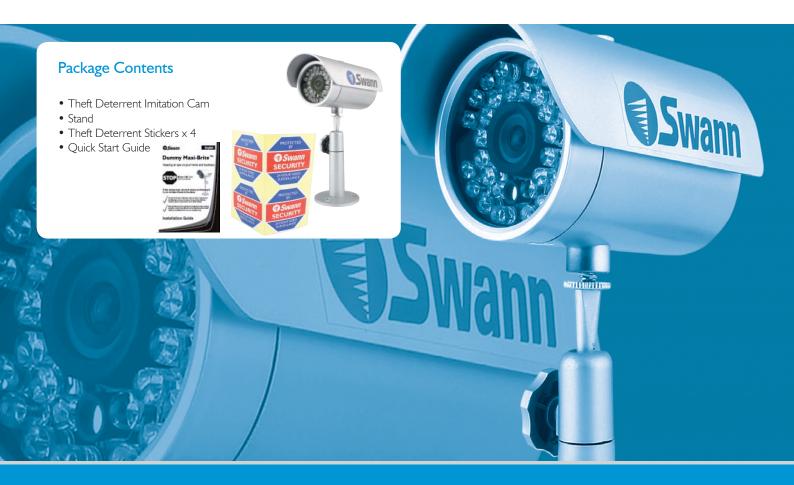

## Theft Deterrent Imitation Cam

We challenge you to tell the difference!

The Theft Deterrent Imitation Cam is a professional imitation deterrent camera. We challenge you to tell the difference when comparing the real and imitation side by side. The same solid aluminum body as the regular MaxiBrite<sup>™</sup> is also used on this imitation camera. Your staff & professional thieves will not know if the camera is real or imitation. Deter thieves, safeguard your loved ones and protect your property. Easy to install with mounting bracket and screws. Increase your security at a fraction of the cost of real cameras.